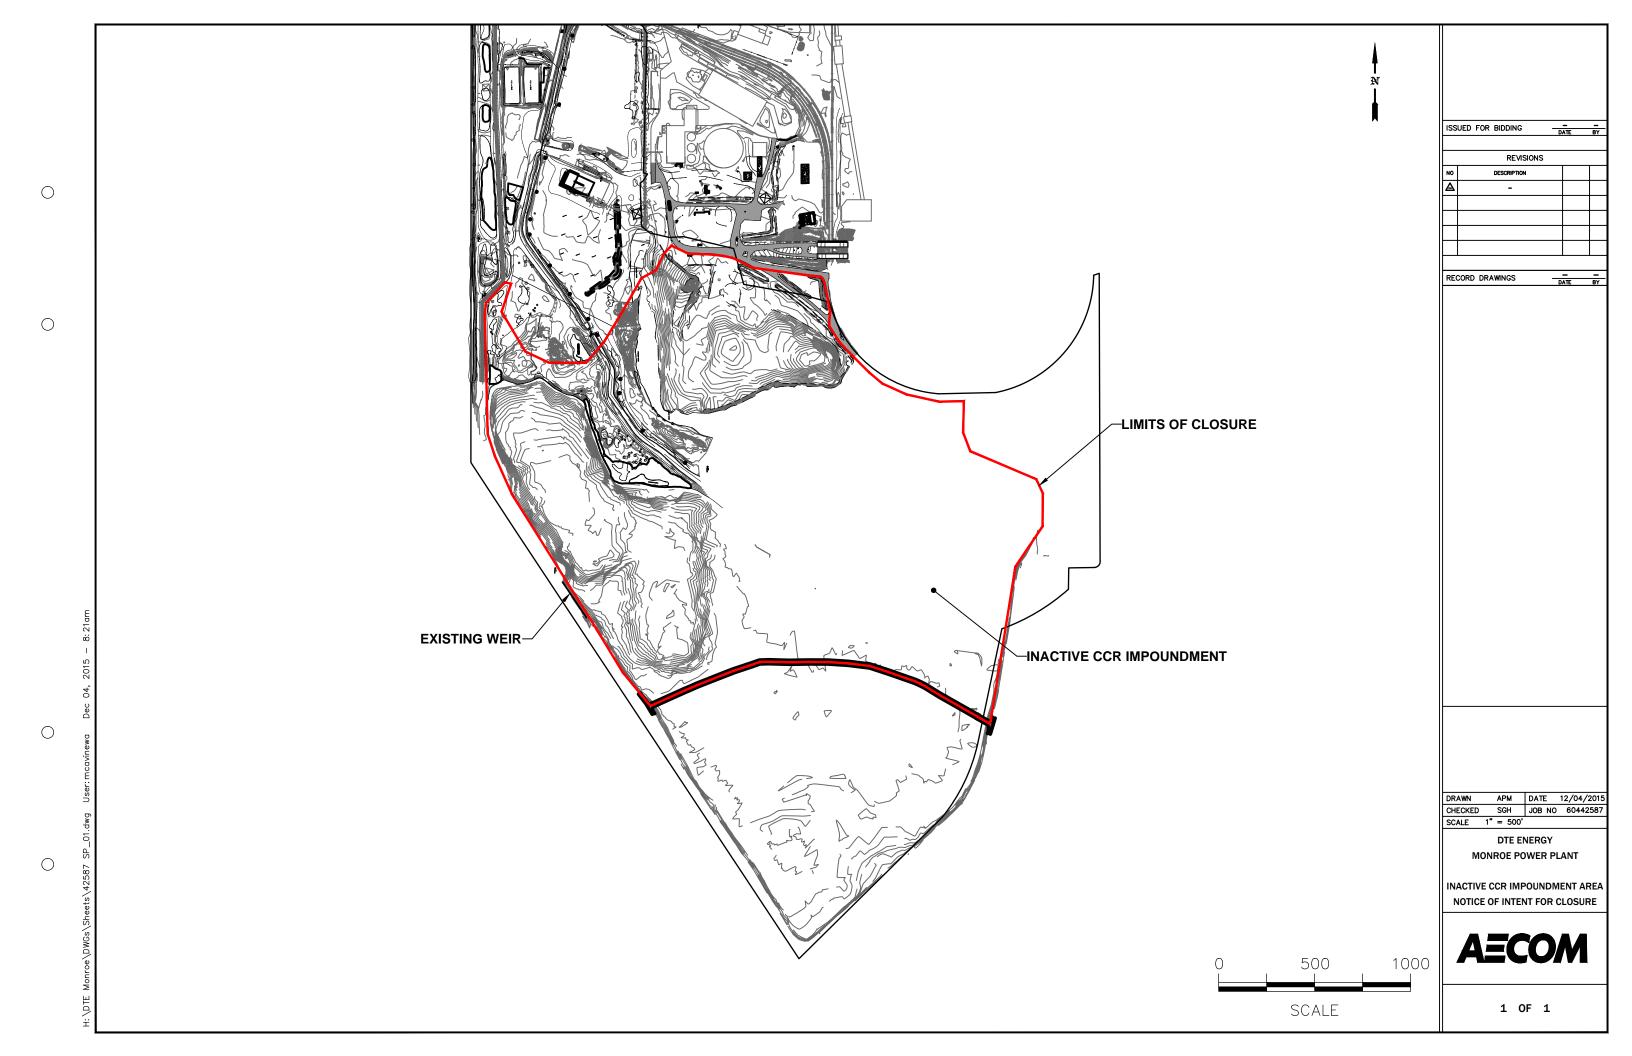

### 3.0 NARRATIVE DESCRIPTION OF CLOSURE

The Inactive CCR Impoundment contains CCR materials that have been sluiced to the impoundment over time; fill materials have been added to the impoundment from north to south with initial materials being placed in the Impoundment Area in the mid 1970's. The area defined for closure is shown on Figure 1 and totals approximately 104.48 acres.

Closure will proceed with the following main tasks. A detailed schedule is provided as Attachment A of this submittal.

- 1) Closure Design (Early 2016) Closure design will include providing final grading and topography for a final cover composed of an 18-inch infiltration layer (minimum permeability of 1x10<sup>-5</sup> cm/sec overlain by a 6-inch erosion layer (that can sustain vegetation) placed over CCR materials in the impoundment. The closure design will be in accordance with the accepted standard of practice for closure of facilities of this type.
- 2) Dewatering and Runoff Diversion (2016) The NPDES-permitted outfall for the Inactive CCR Impoundment is a weir located on the west side of the proposed closure area. The outfall elevation of this weir will be lowered to allow for the impoundment to dewater and dry out. Additionally, the Inactive CCR Impoundment receives surface water runoff flow from areas north of the Impoundment, from the Coal Pile area, plant storm water drainage, waste water treatment discharge, air heater wash line, and the bottom ash dewatering system. These flows will be collected and channelized around the Inactive CCR Impoundment and flow into the Coal Pile Runoff Basin to the South.
- 3) Placement of Fill (2016-2017) Areas near the existing weir inside the Inactive CCR Impoundment have been excavated in the past to provide borrow fill for plant construction. These areas will need to be filled in with regulatory-acceptable fill prior to closure. On-site and off-site fill sources will be considered during the design process.
- 4) Construction of Final Cover (2016-2017) Closure of the Inactive CCR Impoundment will proceed from north to south and east to west as CCR materials are brought to final grade. An 18-inch infiltration layer (minimum permeability of 1x10<sup>-5</sup> cm/sec overlain by a 6-inch erosion layer (that can sustain vegetation) will be placed over CCR materials in the impoundment. The area for closure in each construction year will be determined during the design process the construction schedule is provided by (Attachment A)